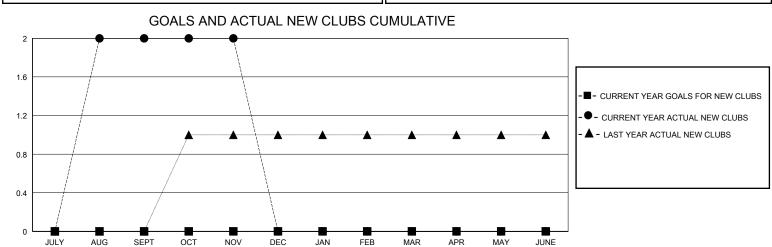

## MONTHLY MEMBERSHIP PROGRESS REPORT

District 351

GMT: LOCATION LEBANON GMT CA

| QUARTER NEW CLUBS DROPPED CLUBS  QUARTER MEMBER GROWTH NET MEMBER GROWTH GOAL ACTUAL ME (inc.) |                                                   |
|------------------------------------------------------------------------------------------------|---------------------------------------------------|
| QUARTER GOAL ACTUAL ME (inc                                                                    |                                                   |
|                                                                                                | DROPPED<br>IEMBERS ACTUAL<br>including transfers) |
|                                                                                                | 87                                                |
| OCT/NOV/DEC 0 0 0 OCT/NOV/DEC 0 33                                                             | 42                                                |
| JAN/FEB/MAR 0 0 0 JAN/FEB/MAR 0 0                                                              | 0                                                 |
| APR/MAY/JUNE 0 0 0                                                                             | 0                                                 |