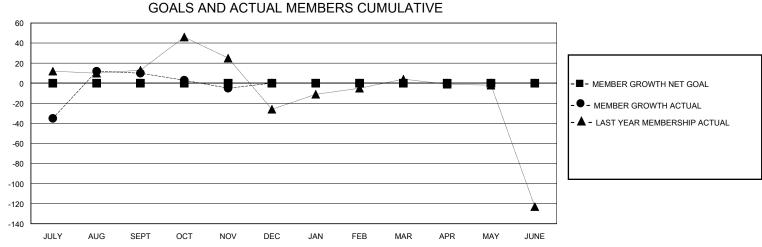

## MONTHLY MEMBERSHIP PROGRESS REPORT

District 351

GMT: LOCATION LEBANON GMT CA

| QUARTER NEW CLUBS DROPPED CLUBS  QUARTER MEMBER GROWTH NET MEMBER GROWTH GOAL ACTUAL ME (inc.) |                                                   |
|------------------------------------------------------------------------------------------------|---------------------------------------------------|
| QUARTER GOAL ACTUAL ME (inc                                                                    |                                                   |
|                                                                                                | DROPPED<br>IEMBERS ACTUAL<br>including transfers) |
|                                                                                                | 87                                                |
| OCT/NOV/DEC 0 0 0 OCT/NOV/DEC 0 33                                                             | 42                                                |
| JAN/FEB/MAR 0 0 0 JAN/FEB/MAR 0 0                                                              | 0                                                 |
| APR/MAY/JUNE 0 0 0                                                                             | 0                                                 |